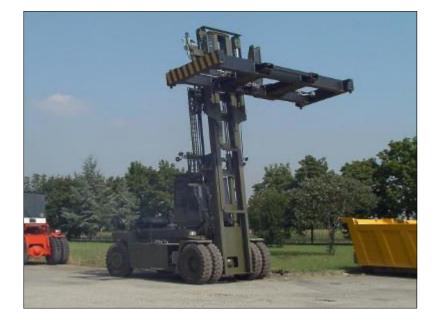

#### Spraybooth 10x5x4

Assembling department

Frames for Reachstacker

Forklift 25 tons

Box for Rigid dumper

Box for Articulated dumper