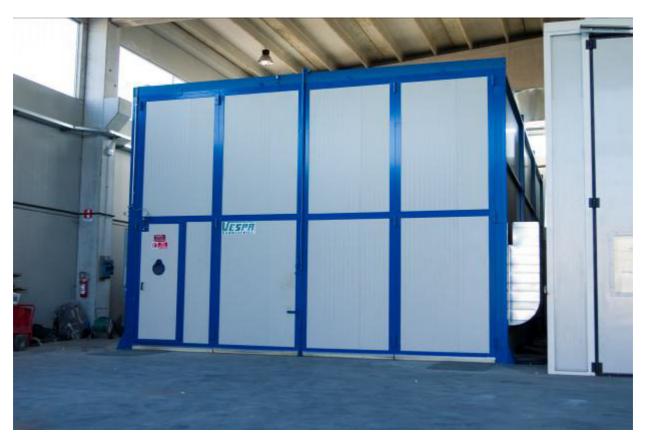

#### Internal sandblasting department.

Tunnel 13X7X5

Internal painting department Painting Oven Booth 13x7x5