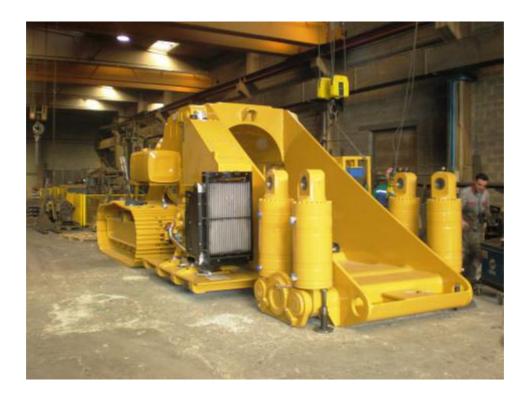

ed Arc Welding System
- N. 1 Internal sandblasting Booth of 91 mq
- N. 1 Internal painting oven Booth of 91 mq
- N. 1 Internal spraybooth of 50 mq
- N. 2 Fume Extraction Systems







**Our Factory** 











Steelwork department for Terex Fantuzzi









Steelwork department for Terex PPM









#### Steelwork department For IVECO and ASTRA











Several steelworks









Steelframe kg. 3.000



Steelframe kg. 45.000







Boom in weldox 700







#### Submerged Arc Welding System



#### Machine tool department









#### Machine tool department









#### Internal sandblasting department.

Tunnel 13X7X5









Internal painting department Painting Oven Booth 13x7x5









### Internal painting department

#### Spraybooth 10x5x4









Assembling department









Frames for Reachstacker





Forklift 25 tons







Box for Rigid dumper

Box for Articulated dumper









#### Articulated dumper prototype of 40t

#### Dumper Crawler DT15







#### PAST PRODUCTIONS



#### Excavator PMI 980 product from 1990 until 1996









Machines for special demolition product from 1990 until 1996