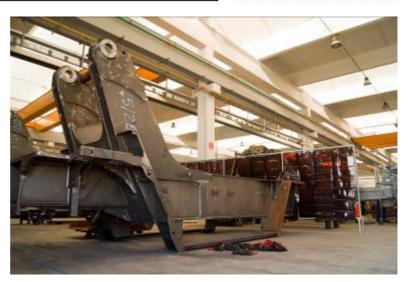

#### Steelwork department For IVECO and ASTRA

Several steelworks

Steelframe kg. 3.000

Steelframe kg. 45.000

Boom in weldox 700