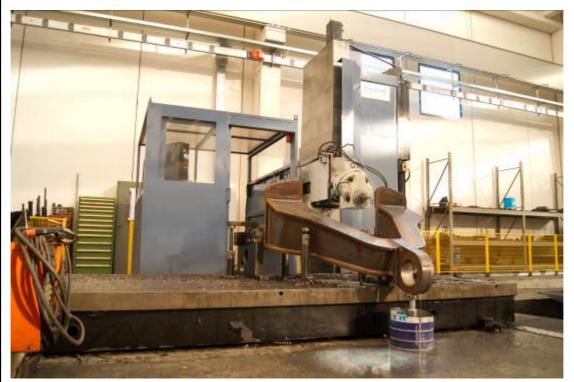

In our factory we also have different mechanical equipment of last generation including:

- N. 1 N/C Milling machine mm. 8.500 X 2.200 X 1.600 with rotary table mm. 2.200 x 2.200
- N. 1 N/C Milling machine mm. 4.250 x 1.600 x 800
- N. 16 crane lifting capacity from 6,3 up to 20 tons.10
- N. 1 Travelling crane lifting capacity 25 tons
- N. 1 Submerged Arc Welding System
- N. 1 Internal sandblasting Booth of 91 mq
- N. 1 Internal painting oven Booth of 91 mq
- N. 1 Internal spraybooth of 50 mq
- N. 2 Fume Extraction Systems

#### Machine tool department