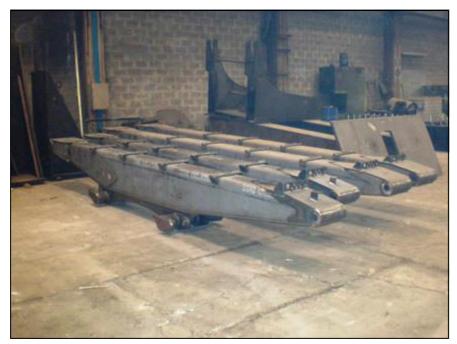

#### Steelwork department For IVECO and ASTRA

Several steelworks

Steelframe kg. 3.000

Steelframe kg. 45.000

Boom in weldox 700