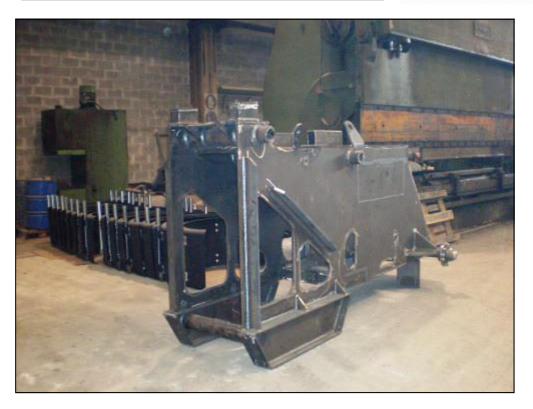

#### Steelwork department For IVECO and ASTRA

Several steelworks

Steelframe kg. 3.000

Steelframe kg. 45.000

Boom in weldox 700