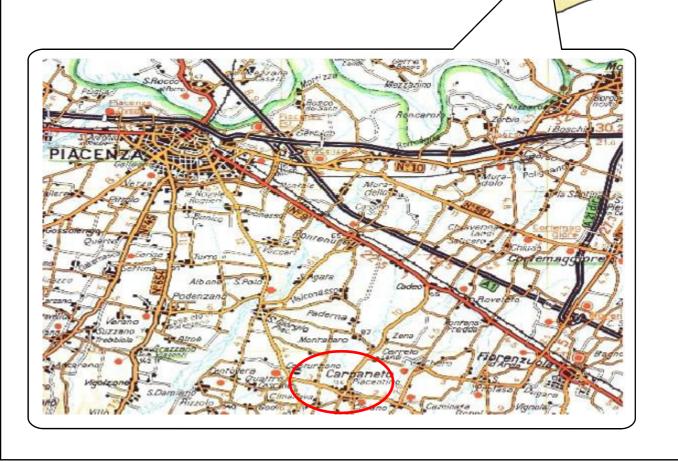

M & D S.P.A. VIA A. MEUCCI, 2 LOC. CIMAFAVA 29013 CARPANETO (PC) - ITALIA Tel.: 0039-0523-852445 Fax: 0039-0523-852319 E-mail address: info@m-dspa.com

Our company born in 1980, is located in Carpaneto Piacentino (PC) Italia around 70 km. south of Milano, very close to the main important motorways of the North Italy; it is placed on a production area that is made up of a factory of 9.300 m<sup>2</sup> and an open area of 16.700 m<sup>2</sup>.