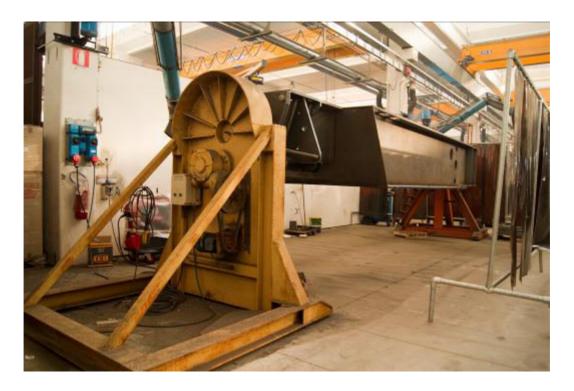

ity following to the requirements of our customers.

55 workers are currently employed with the possibility to increase following to the market needs.

In our factory we also have different mechanical equipment of last generation including:

- N. 1 N/C Milling machine mm. 8.500 X 2.200 X 1.600 with rotary table mm. 2.200 x 2.200
- N. 1 N/C Milling machine mm. 4.250 x 1.600 x 800
- N. 16 crane lifting capacity from 6,3 up to 20 tons.10
- N. 1 Travelling crane lifting capacity 25 tons
- N. 1 Submerged Arc Welding System
- N. 1 Internal sandblasting Booth of 91 mq
- N. 1 Internal painting oven Booth of 91 mq
- N. 1 Internal spraybooth of 50 mq
- N. 2 Fume Extraction Systems







**Our Factory** 











Steelwork department for Terex Fantuzzi









Steelwork department for Terex PPM









#### Steelwork department For IVECO and ASTRA











Several steelworks









Steelframe kg. 3.000



Steelframe kg. 45.000







Boom in weldox 700







#### Submerged Arc Welding System



#### Machine tool department









#### Machine tool department









#### Internal sandblasting department.

Tunnel 13X7X5









Internal painting department Painting Oven Booth 13x7x5









### Internal painting department

#### Spraybooth 10x5x4









Assembling department









Frames for Reachstacker





Forklift 25 tons







Box for Rigid dumper

Box for Articulated dumper









#### Articulated dumper prototype of 40t

#### Dumper Crawler DT15







#### PAST PRODUCTIONS



#### Excavator PMI 980 product from 1990 until 1996









Machines for specia