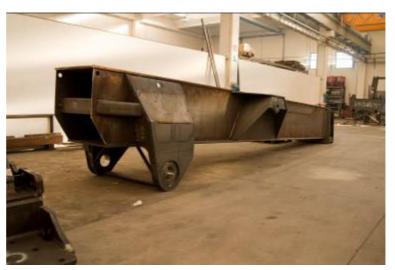

#### Steelwork department For IVECO and ASTRA

Several steelworks

Steelframe kg. 3.000

Steelframe kg. 45.000

Boom in weldox 700