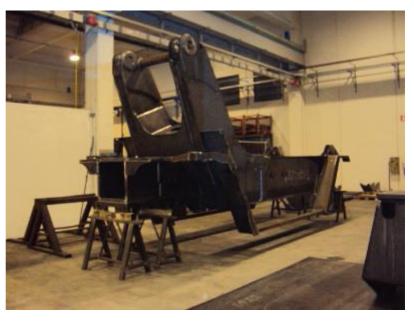

#### Steelwork department For IVECO and ASTRA

Several steelworks

Steelframe kg. 3.000

Steelframe kg. 45.000

Boom in weldox 700