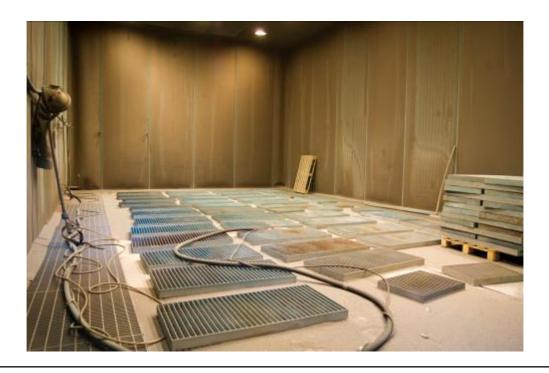

C Milling machine mm. 4.250 x 1.600 x 800
- N. 16 crane lifting capacity from 6,3 up to 20 tons.10
- N. 1 Travelling crane lifting capacity 25 tons
- N. 1 Submerged Arc Welding System
- N. 1 Internal sandblasting Booth of 91 mq
- N. 1 Internal painting oven Booth of 91 mq
- N. 1 Internal spraybooth of 50 mq
- N. 2 Fume Extraction Systems







**Our Factory** 











Steelwork department for Terex Fantuzzi









Steelwork department for Terex PPM









#### Steelwork department For IVECO and ASTRA











Several steelworks









Steelframe kg. 3.000



Steelframe kg. 45.000







Boom in weldox 700







#### Submerged Arc Welding System



#### Machine tool department









#### Machine tool department









#### Internal sandblasting department.

Tunnel 13X7X5









Internal painting department Painting Oven Booth 13x7x5









### Internal painting department

#### Spraybooth 10x5x4









Assembling department









Frames for Reachstacker





Forklift 25 tons







Box for Rigid dumper

Box for Articulated dumper









#### Articulated dumper prototype of 40t

#### Dumper Crawler DT15







#### PAST PRODUCTIONS



#### Excavator PMI 980 product from 1990 until 1996









Machines for special demolition product from 1990 until 1996