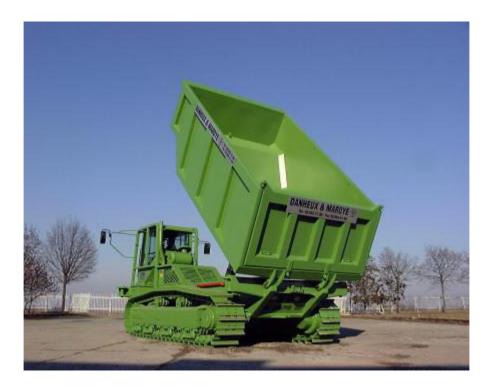

Our Factory** 











Steelwork department for Terex Fantuzzi









Steelwork department for Terex PPM









#### Steelwork department For IVECO and ASTRA











Several steelworks









Steelframe kg. 3.000



Steelframe kg. 45.000







Boom in weldox 700







#### Submerged Arc Welding System



#### Machine tool department









#### Machine tool department









#### Internal sandblasting department.

Tunnel 13X7X5









Internal painting department Painting Oven Booth 13x7x5









### Internal painting department

#### Spraybooth 10x5x4









Assembling department









Frames for Reachstacker





Forklift 25 tons







Box for Rigid dumper

Box for Articulated dumper









#### Articulated dumper prototype of 40t

#### Dumper Crawler DT15







#### PAST PRODUCTIONS



#### Excavator PMI 980 product from 1990 until 1996









Machines for special demolition product from 1990 until 1996