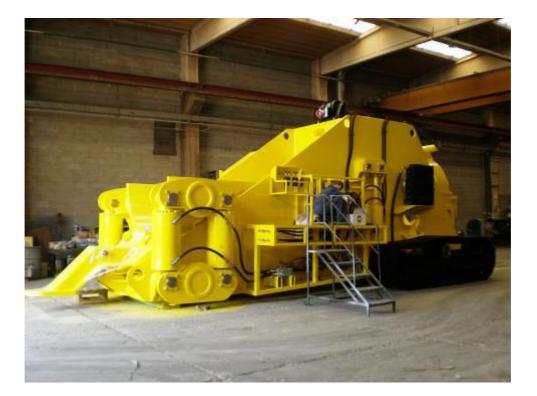

ty 25 tons
- N. 1 Submerged Arc Welding System
- N. 1 Internal sandblasting Booth of 91 mq
- N. 1 Internal painting oven Booth of 91 mq
- N. 1 Internal spraybooth of 50 mq
- N. 2 Fume Extraction Systems







**Our Factory** 











Steelwork department for Terex Fantuzzi









Steelwork department for Terex PPM









#### Steelwork department For IVECO and ASTRA











Several steelworks









Steelframe kg. 3.000



Steelframe kg. 45.000







Boom in weldox 700







#### Submerged Arc Welding System



#### Machine tool department









#### Machine tool department









#### Internal sandblasting department.

Tunnel 13X7X5









Internal painting department Painting Oven Booth 13x7x5









### Internal painting department

#### Spraybooth 10x5x4









Assembling department









Frames for Reachstacker





Forklift 25 tons







Box for Rigid dumper

Box for Articulated dumper









#### Articulated dumper prototype of 40t

#### Dumper Crawler DT15







#### PAST PRODUCTIONS



#### Excavator PMI 980 product from 1990 until 1996









Machines for special demolition product from 1990 until 1996