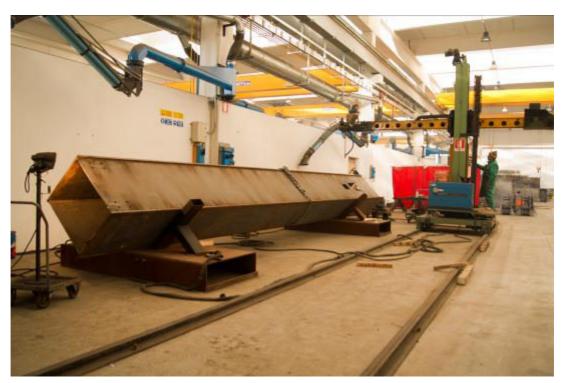

#### Steelwork department For IVECO and ASTRA

Several steelworks

Steelframe kg. 3.000

Steelframe kg. 45.000

Boom in weldox 700