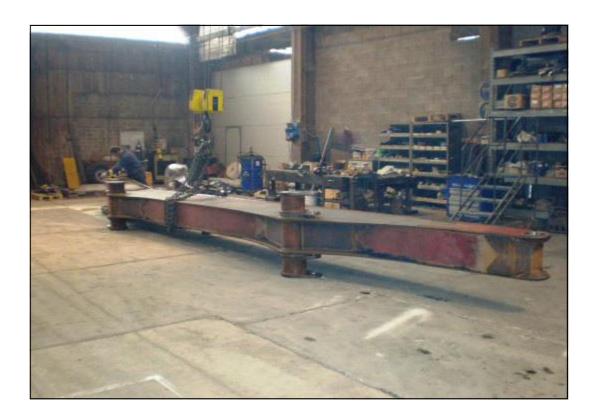

#### Steelwork department For IVECO and ASTRA

Several steelworks

Steelframe kg. 3.000

Steelframe kg. 45.000

Boom in weldox 700