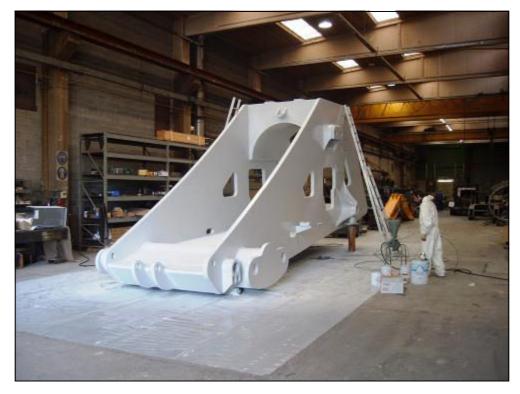

#### Steelwork department For IVECO and ASTRA

Several steelworks

Steelframe kg. 3.000

Steelframe kg. 45.000

Boom in weldox 700