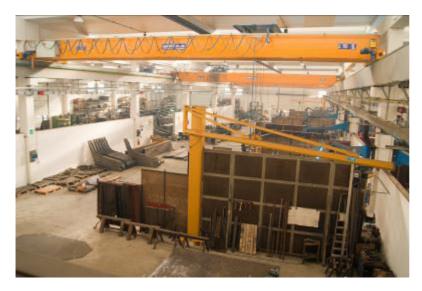

**Our Factory** 

Steelwork department for Terex Fantuzzi

Steelwork department for Terex PPM

#### Steelwork department For IVECO and ASTRA

Several steelworks

Steelframe kg. 3.000

Steelframe kg. 45.000

Boom in weldox 700