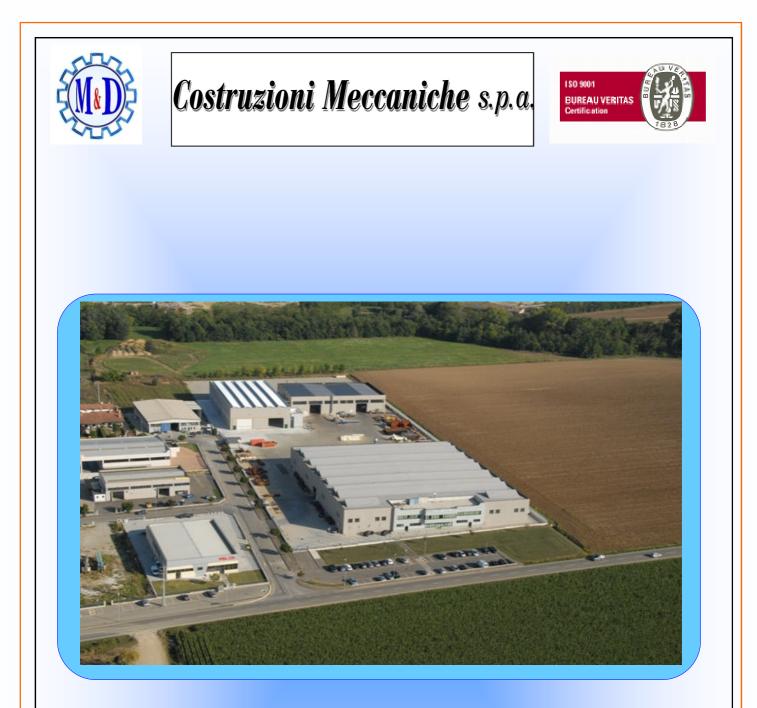

M & D S.P.A. VIA A. MEUCCI, 2 LOC. CIMAFAVA 29013 CARPANETO (PC) - ITALIA Tel.: 0039-0523-852445 Fax: 0039-0523-852319 E-mail address: info@m-dspa.com

Our company born in 1980, is located in Carpaneto Piacentino (PC) Italia around 70 km. south of Milano, very close to the main important motorways of the North Italy; it is placed on a production area that is made up of a factory of 9.300 m<sup>2</sup> and an open area of 16.700 m<sup>2</sup>.

**Our Factory** 

Steelwork department for Terex Fantuzzi

Steelwork department for Terex PPM