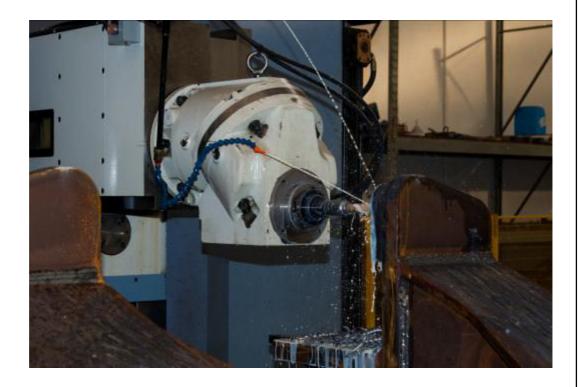

In our factory we also have different mechanical equipment of last generation including:

- N. 1 N/C Milling machine mm. 8.500 X 2.200 X 1.600 with rotary table mm. 2.200 x 2.200
- N. 1 N/C Milling machine mm. 4.250 x 1.600 x 800
- N. 16 crane lifting capacity from 6,3 up to 20 tons.10
- N. 1 Travelling crane lifting capacity 25 tons
- N. 1 Submerged Arc Welding System
- N. 1 Internal sandblasting Booth of 91 mq
- N. 1 Internal painting oven Booth of 91 mq
- N. 1 Internal spraybooth of 50 mq
- N. 2 Fume Extraction Systems

#### Machine tool department