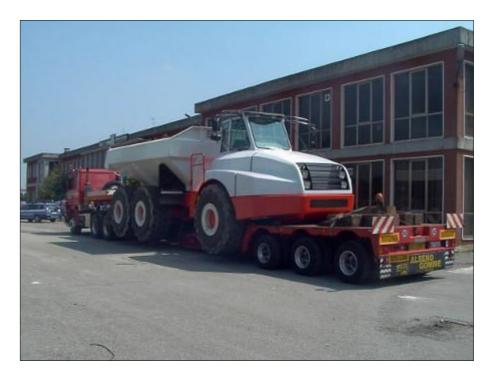

Internal spraybooth of 50 mq
- N. 2 Fume Extraction Systems







**Our Factory** 











Steelwork department for Terex Fantuzzi









Steelwork department for Terex PPM









#### Steelwork department For IVECO and ASTRA











Several steelworks









Steelframe kg. 3.000



Steelframe kg. 45.000







Boom in weldox 700







#### Submerged Arc Welding System



#### Machine tool department









#### Machine tool department









#### Internal sandblasting department.

Tunnel 13X7X5









Internal painting department Painting Oven Booth 13x7x5









### Internal painting department

#### Spraybooth 10x5x4









Assembling department









Frames for Reachstacker





Forklift 25 tons







Box for Rigid dumper

Box for Articulated dumper









#### Articulated dumper prototype of 40t

#### Dumper Crawler DT15







#### PAST PRODUCTIONS



#### Excavator PMI 980 product from 1990 until 1996









Machines for special demolition product from 1990 until 1996