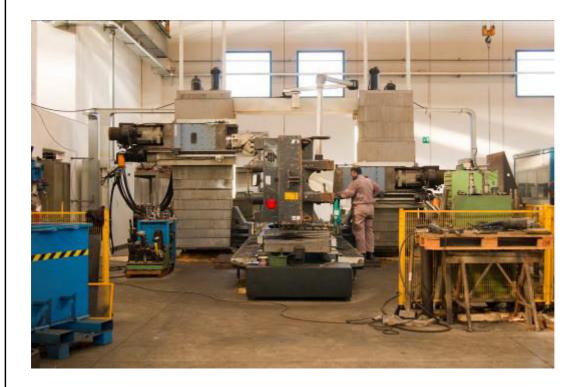

:

- N. 1 N/C Milling machine mm. 8.500 X 2.200 X 1.600 with rotary table mm. 2.200 x 2.200
- N. 1 N/C Milling machine mm. 4.250 x 1.600 x 800
- N. 16 crane lifting capacity from 6,3 up to 20 tons.10
- N. 1 Travelling crane lifting capacity 25 tons
- N. 1 Submerged Arc Welding System
- N. 1 Internal sandblasting Booth of 91 mq
- N. 1 Internal painting oven Booth of 91 mq
- N. 1 Internal spraybooth of 50 mq
- N. 2 Fume Extraction Systems







**Our Factory** 











Steelwork department for Terex Fantuzzi









Steelwork department for Terex PPM









#### Steelwork department For IVECO and ASTRA











Several steelworks









Steelframe kg. 3.000



Steelframe kg. 45.000







Boom in weldox 700







#### Submerged Arc Welding System



#### Machine tool department









#### Machine tool department









#### Internal sandblasting department.

Tunnel 13X7X5









Internal painting department Painting Oven Booth 13x7x5









### Internal painting department

#### Spraybooth 10x5x4









Assembling department









Frames for Reachstacker





Forklift 25 tons







Box for Rigid dumper

Box for Articulated dumper









#### Articulated dumper prototype of 40t

#### Dumper Crawler DT15







#### PAST PRODUCTIONS



#### Excavator PMI 980 product from 1990 until 1996









Machines for special demolition product from 1990 until 1996